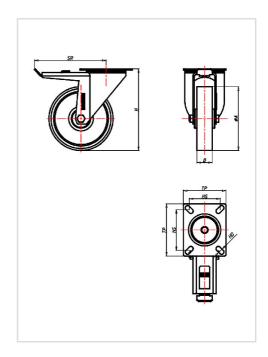

#### Fork

Finish: electro-zinc plated, double ball bearing – revited, hardened steel balls thermoplastic dust protection ring, wheel axle bolted, total lock

| Swivel castor with total lockWheel-⊘ A x width B mm: 125x30 |                     |
|-------------------------------------------------------------|---------------------|
| Load Capacity kg:                                           | 170                 |
| Load capacity tested according to EN 12530 and EN 12527     |                     |
| Overall height H mm:                                        | 160                 |
| Dimension of top plate TP                                   | 102x83              |
| mm:                                                         |                     |
| Hole spacing HS mm:                                         | 80x60               |
| Hole-Ø HD mm:                                               | 9                   |
| Swivel radius SR mm:                                        | 140                 |
| Wheel bearing:                                              | Nylon plain bearing |