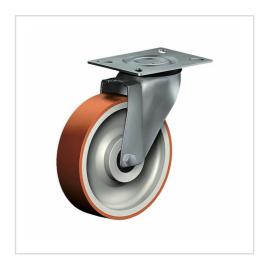

# Swivel castor with total lock CST 125 AL

Transport Series CD - Wheel AL

-30 °C - +80 °C

#### Wheel

Coated in injected polyurethane, 58±3 Shore D

High quality nylon wheel centre

#### Fork

Finish: electro-zinc plated, double ball bearing – revited, hardened steel balls thermoplastic dust protection ring, wheel axle bolted, total lock

| Swivel castor with total lockWheel-⊘ A x width B mm: 125x30 |                     |
|-------------------------------------------------------------|---------------------|
| Load Capacity kg:                                           | 170                 |
| Load capacity tested according to EN 12530 and EN 12527     |                     |
| Overall height H mm:                                        | 160                 |
| Dimension of top plate TP                                   | 102x83              |
| mm:                                                         |                     |
| Hole spacing HS mm:                                         | 80x60               |
| Hole-Ø HD mm:                                               | 9                   |
| Swivel radius SR mm:                                        | 140                 |
| Wheel bearing:                                              | Nylon plain bearing |